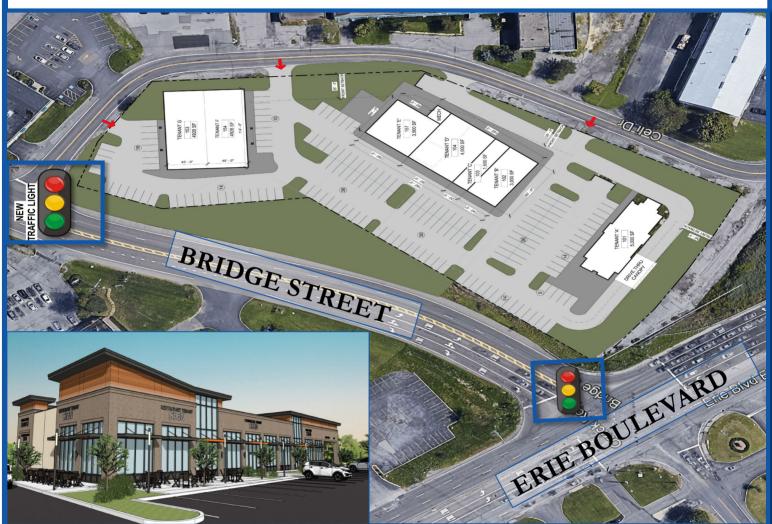

## NEW DEVELOPMENT WITH EXCEPTIONAL VISIBILITY AND ACCESS

4.13 Acre assemblage located on the main retail corridor of Greater Syracuse. This proposed development is very close to the affluent suburbs of Fayetteville and Manlius, Syracuse University and Lemoyne College.