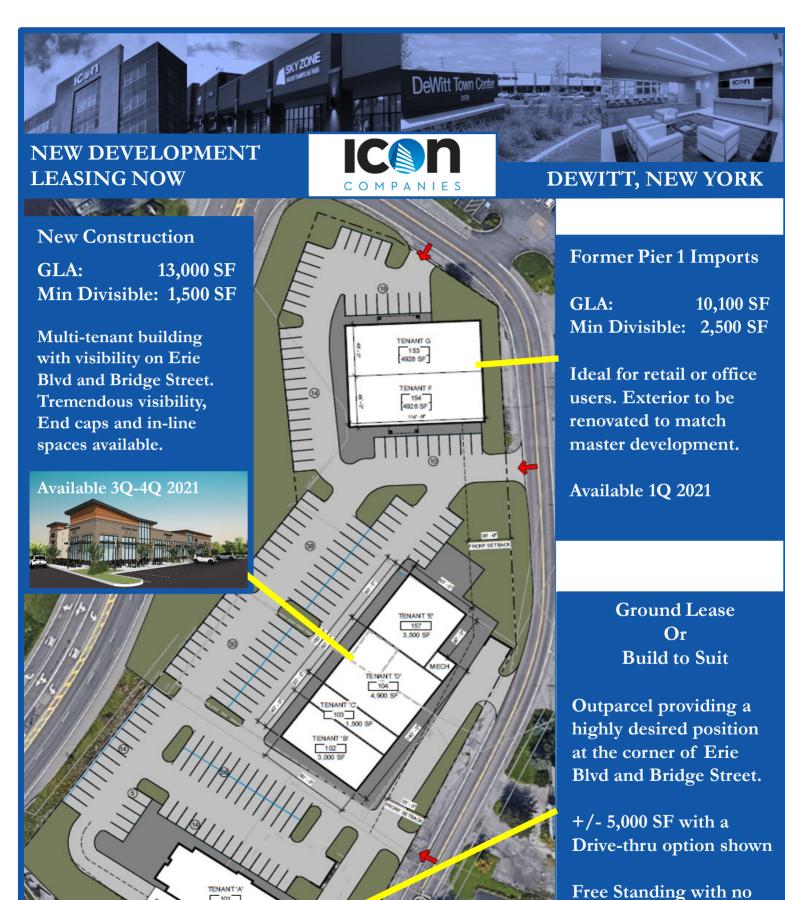

NEW DEVELOPMENT WITH EXCEPTIONAL VISIBILITY AND ACCESS

4.13 Acre assemblage located on the main retail corridor of Greater Syracuse. This proposed development is very close to the affluent suburbs of Fayetteville and Manlius, Syracuse University and Lemoyne College.

| DEMOGRAPHICS   | 3 MILES  | 5 MILES  |
|----------------|----------|----------|
| POPULATION     | 62,856   | 172,654  |
| HOUSEHOLDS     | 26,452   | 68,003   |
| AVG. HH INCOME | \$79,066 | \$65,585 |

(See breakdown on next page)

Grazi Zazzara Jr:
Gzazzara The Icon Companies.com

344 S. Warren Street 315.299.6292

Syracuse, NY 13202 TheIconCompanies.com

accuracy and make no guarantee, warranty or representation concerning any information herein. All information herein is subject to change without notice at any time.



Drive-thru could be

larger in size