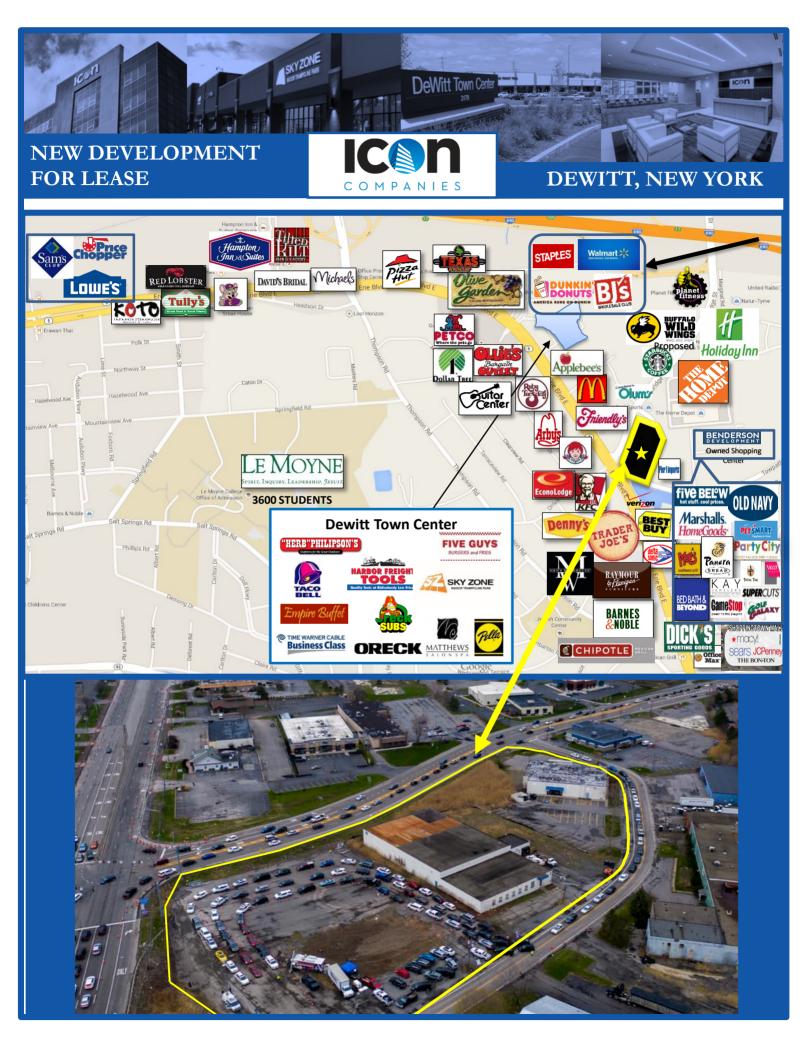

## NEW DEVELOPMENT WITH EXCEPTIONAL VISIBILITY AND ACCESS

4.13 Acre assemblage located on the main retail corridor of Greater Syracuse. This proposed development is very close to the affluent suburbs of Fayetteville and Manlius, Syracuse University and Lemoyne College.