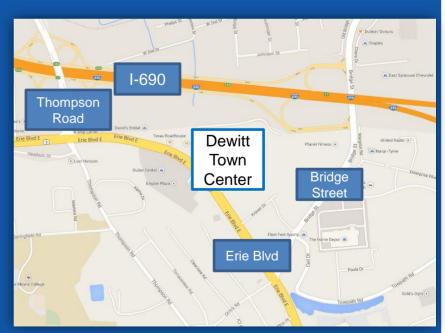

## **DEWITT TOWN CENTER**

- GLA: 188,000 SF Dynamic tenant mix of Office, Retail and Recreational.
- Last suite available.
- Prime locations within the Shopping Center, frontage and visibility. Convenient parking.
- Located on the main retail corridor in the Greater Syracuse Market, Erie Boulevard East. Between Thompson Road and Bridge Street exits of I-690
- Signalized main entrance to the center in addition to second means of ingress/egress on Erie Boulevard
- +/- 1200 parking spaces