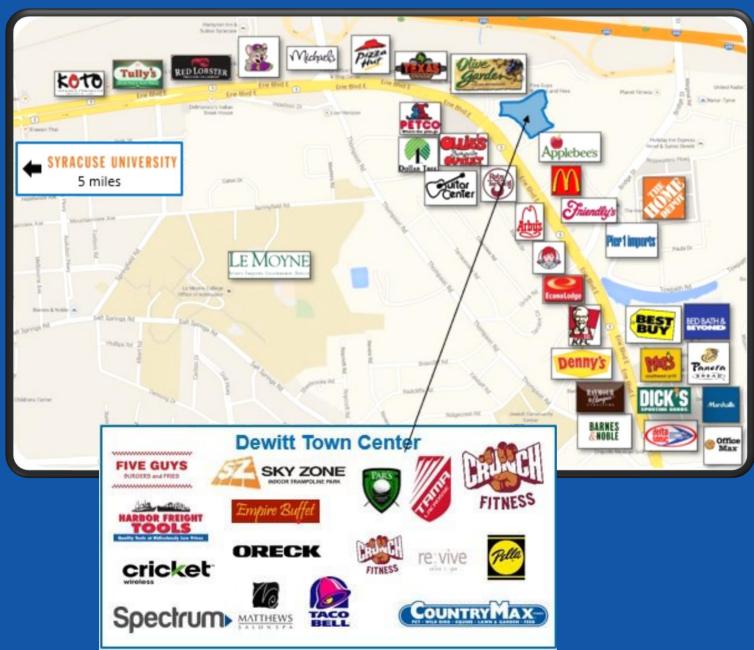

| #  | TENANT                           | #  | TENANT                  |
|----|----------------------------------|----|-------------------------|
| 1  | Spectrum                         | 11 | Pella Windows and Doors |
| 2  | Space available – 900 SF         | 12 | Empire Buffet           |
| 3  | Matthew's Salon & Spa            | 13 | Five Guys               |
| 4  | Cricket Wireless                 | 14 | SKYZONE                 |
| 5  | Early Bird Wholesale             | 15 | Country Max             |
| 6  | Space available – up to 3,292 SF | 16 | Par's Indoor Golf       |
| 7  | Play It Again Sports             | 17 | Harbor Freight Tools    |
| 8  | Crunch Fitness                   | 18 | Taco Bell               |
| 9  | Jreck Subs                       | 19 | TAMA Lacrosse           |
| 10 | Orthodontics                     | 20 | Revive Salon            |

- 12 Empire Buffet
- 11 Pella Windows & Doors
- 10 Orthodontics
- 9 Jrecks Subs
- **8** Crunch Fitness
- 7 Play It Again Sports
- 6 3,292 SF AVAILABLE
- 5 Early Bird Wholesale
- 4 Cricket Wireless
- 3 Matthew's Salon & Spa

14

Skyzone

Country Max

Grazi Zazzara Jr:
Gzazzara@TheIconCompanies.com

344 S. Warren Street Syracuse, NY 13202 315.299.6292 TheIconCompanies.com

17 Harbor Freight Tools

The information contained herein has been obtained from sources believed to be reliable, however, The Icon Companies and/or its affiliates have not verified its accuracy and make no quarantee, warranty or corresponding any information berein. All information berein is subject to change without notice at any time.