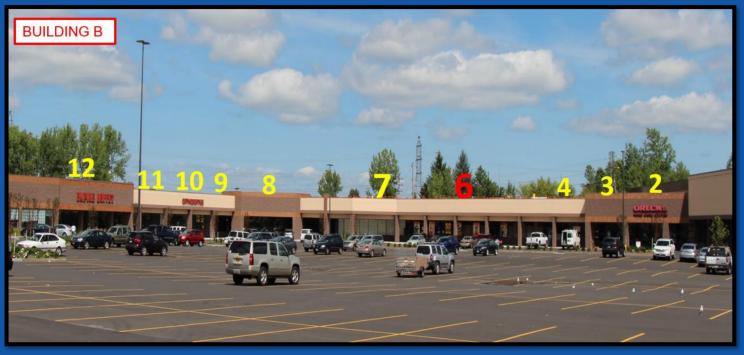

| #  | TENANT                           | #  | TENANT                  |
|----|----------------------------------|----|-------------------------|
| 1  | Spectrum                         | 11 | Pella Windows and Doors |
| 2  | Space available – 900 SF         | 12 | Empire Buffet           |
| 3  | Matthew's Salon & Spa            | 13 | Five Guys               |
| 4  | Cricket Wireless                 | 14 | SKYZONE                 |
| 5  | Early Bird Wholesale             | 15 | Country Max             |
| 6  | Space available – up to 3,292 SF | 16 | Par's Indoor Golf       |
| 7  | Play It Again Sports             | 17 | Harbor Freight Tools    |
| 8  | Crunch Fitness                   | 18 | Taco Bell               |
| 9  | Jreck Subs                       | 19 | TAMA Lacrosse           |
| 10 | Orthodontics                     | 20 | Revive Salon            |

- 12 Empire Buffet
- 11 Pella Windows & Doors
- 10 Orthodontics
- 9 Jrecks Subs
- **8** Crunch Fitness
- 7 Play It Again Sports
- 6 3,292 SF AVAILABLE
- 5 Early Bird Wholesale
- 4 Cricket Wireless
- 3 Matthew's Salon & Spa