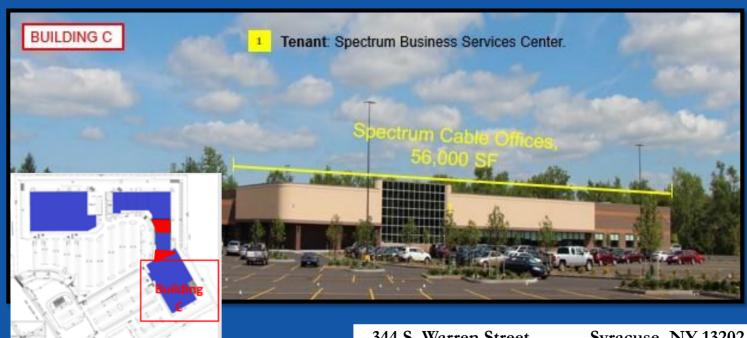

| #  | TENANT                           | #  | TENANT                  |
|----|----------------------------------|----|-------------------------|
| 1  | Spectrum                         | 11 | Pella Windows and Doors |
| 2  | Space available – 900 SF         | 12 | Empire Buffet           |
| 3  | Matthew's Salon & Spa            | 13 | Five Guys               |
| 4  | Cricket Wireless                 | 14 | SKYZONE                 |
| 5  | Early Bird Wholesale             | 15 | Country Max             |
| 6  | Space available – up to 3,292 SF | 16 | Par's Indoor Golf       |
| 7  | Play It Again Sports             | 17 | Harbor Freight Tools    |
| 8  | Crunch Fitness                   | 18 | Taco Bell               |
| 9  | Jreck Subs                       | 19 | TAMA Lacrosse           |
| 10 | Orthodontics                     | 20 | Revive Salon            |