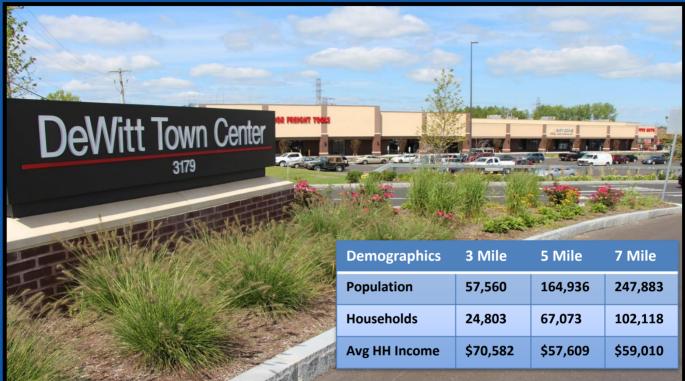

## **DEWITT TOWN CENTER**

- GLA: 188,000 SF Dynamic tenant mix of Office, Retail and Recreational.
- Last suite available.
- Prime locations within the Shopping Center, frontage and visibility. Convenient parking.
- Located on the main retail corridor in the Greater Syracuse Market, Erie Boulevard East. Between Thompson Road and Bridge Street exits of I-690
- Signalized main entrance to the center in addition to second means of ingress/egress on Erie Boulevard
- +/- 1200 parking spaces