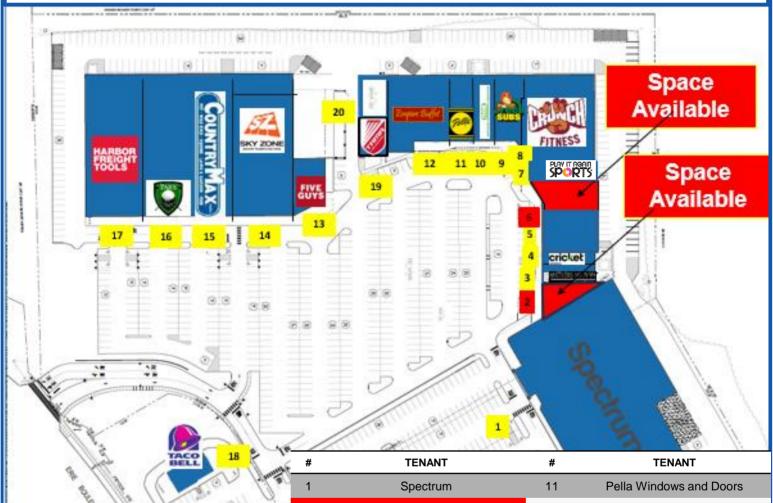

## **DEWITT TOWN CENTER**

- GLA: 188,000 SF Dynamic tenant mix of Office, Retail and Recreational.
- Last suite available.
- Prime locations within the Shopping Center, frontage and visibility. Convenient parking.
- Located on the main retail corridor in the Greater Syracuse Market, Erie Boulevard East. Between Thompson Road and Bridge Street exits of I-690
- Signalized main entrance to the center in addition to second means of ingress/egress on Erie Boulevard
- +/- 1200 parking spaces

| #  | TENANT                           | #  | TENANT                  |
|----|----------------------------------|----|-------------------------|
| 1  | Spectrum                         | 11 | Pella Windows and Doors |
| 2  | Space available – 900 SF         | 12 | Empire Buffet           |
| 3  | Matthew's Salon & Spa            | 13 | Five Guys               |
| 4  | Cricket Wireless                 | 14 | SKYZONE                 |
| 5  | Early Bird Wholesale             | 15 | Country Max             |
| 6  | Space available – up to 3,292 SF | 16 | Par's Indoor Golf       |
| 7  | Play It Again Sports             | 17 | Harbor Freight Tools    |
| 8  | Crunch Fitness                   | 18 | Taco Bell               |
| 9  | Jreck Subs                       | 19 | TAMA Lacrosse           |
| 10 | Orthodontics                     | 20 | Revive Salon            |

- 12 Empire Buffet
- 11 Pella Windows & Doors
- 10 Orthodontics
- 9 Jrecks Subs
- **8** Crunch Fitness
- 7 Play It Again Sports
- 6 3,292 SF AVAILABLE
- 5 Early Bird Wholesale
- 4 Cricket Wireless
- 3 Matthew's Salon & Spa