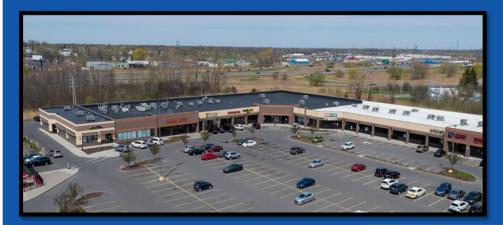

## **DEWITT TOWN CENTER**

- GLA: 188,000 SF Dynamic tenant mix of Office, Retail and Recreational.
- Last suite available.
- Prime locations within the Shopping Center, frontage and visibility. Convenient parking.
- Located on the main retail corridor in the Greater Syracuse Market, Erie Boulevard East. Between Thompson Road and Bridge Street exits of I-690
- Signalized main entrance to the center in addition to second means of ingress/egress on Erie Boulevard
- +/- 1200 parking spaces