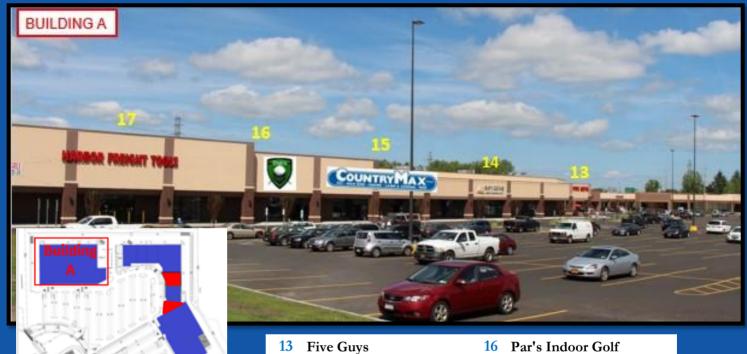

| #  | TENANT                           | #  | TENANT                  |
|----|----------------------------------|----|-------------------------|
| 1  | Spectrum                         | 11 | Pella Windows and Doors |
| 2  | Space available – 900 SF         | 12 | Empire Buffet           |
| 3  | Matthew's Salon & Spa            | 13 | Five Guys               |
| 4  | Cricket Wireless                 | 14 | SKYZONE                 |
| 5  | Early Bird Wholesale             | 15 | Country Max             |
| 6  | Space available – up to 3,292 SF | 16 | Par's Indoor Golf       |
| 7  | Play It Again Sports             | 17 | Harbor Freight Tools    |
| 8  | Crunch Fitness                   | 18 | Taco Bell               |
| 9  | Jreck Subs                       | 19 | TAMA Lacrosse           |
| 10 | Orthodontics                     | 20 | Revive Salon            |

14

Skyzone

Country Max

Grazi Zazzara Jr:
Gzazzara@TheIconCompanies.com

344 S. Warren Street Syracuse, NY 13202 315.299.6292 TheIconCompanies.com

17 Harbor Freight Tools

The information contained herein has been obtained from sources believed to be reliable, however, The Icon Companies and/or its affiliates have not verified its accuracy and make no quarantee, warranty or corresponding any information berein. All information berein is subject to change without notice at any time.